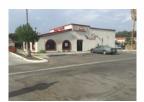

### **ESTABLISHED LIQUOR STORE WITH DELI, REAL ESTATE**

Well established business opportunity to own a liquor store, deli, w/ real property in Kern County. This location does approx \$100k a month in sales @ 43% profit margin, sits on approx.1,75 Acres on corner lot, building is approx. 3,685 sq. ft., with \$90k in renovations. This location offers 24-door.

#### **FULL SERVICE MEXICAN SUPER MARKET**

This is a well-established full service mexican super market with over 6,000 usable sq.ft., and excellent rent/lease with two 5-year options to extend. Market monthly gross sales are over 210K. All licensing includes beer/wine, tobacco, restaurant, grocery, etc.